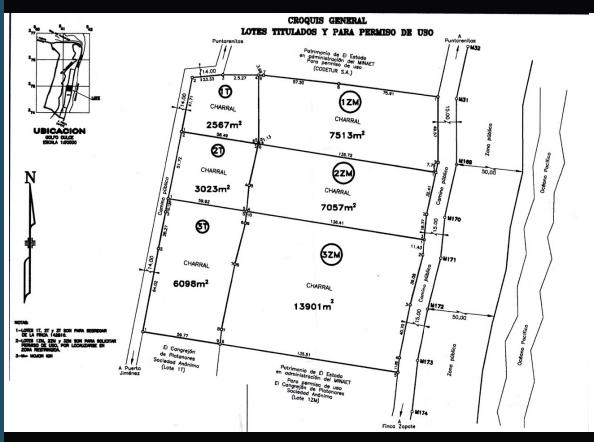

Today's featured listing is part of an existing 4 hectare farm with both titled and marime portions in order.

The property has been segregated on paper into three parcels, each one with one titled and one martime lot, but only the ZMT of the three tracts has been actually segregated to date; the titled planos are drawn but will be segregated and inscribed at the National Registry only upon completion of a purchase agreement contract. The owners shall keep two of the lots (2 and 3 below) but have put up this 1.0 hectare (counting ZMT and titled) beachfront lot (Lots 1 and 1ZT in the plot map below) on the market for just under \$70 per square meter.