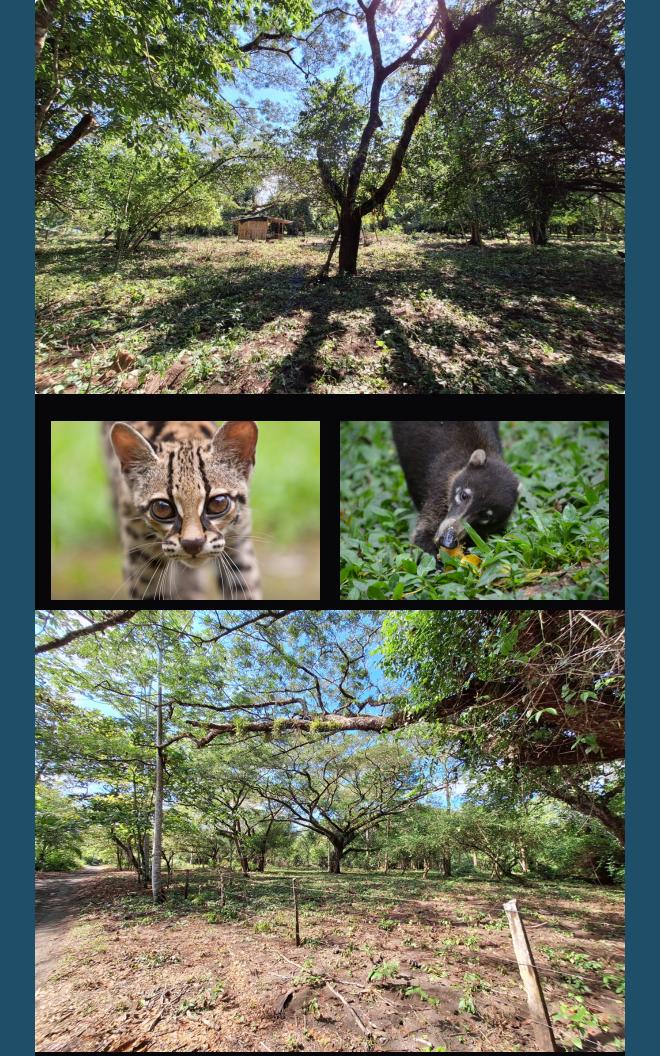

This incredible strip of sandy beach is just fifteen minutes from Puerto Jimenez and has forever been the town's go-to beach spot for its fantastic sun and sand, great body-surfing and for fishing from the beach and snorkeling nearby patch reefs.

But it's not just locals that flock to this beach. With Agua Dulce Lodge, Iguana Lodge, and others, including the "beach club" for the nearby Curio Botanika condo project, it is an international destination not just for its surf and sand but for the incredible habitat formed by the mangrove swamp of the Platanares River estuary and the long sandy peninsula, whose seaboard side comprises Playa Preciosa.